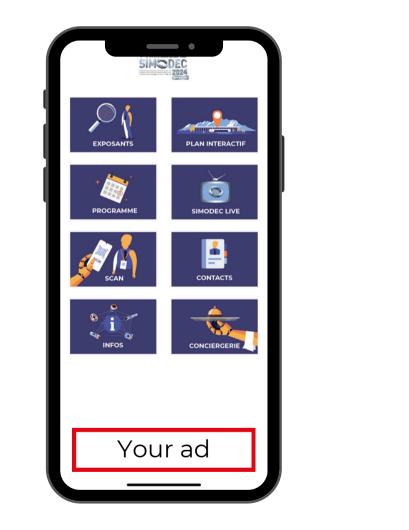

### **MOBILE APPLICATION**

(Provide your logo in HD pdf or .jpg or .png format + text)

#### YOUR ADVERTISEMENT ON THE MOBILE **APPLICATION HOMEPAGE**

EXCLUSIVE : € 1,900 excl. VAT

**ROTATING : € 700 excl. VAT** 

**3** advertisers max

#### YOUR ADVERTISEMENT ON ONE OF **THE PAGES OF THE MOBILE APPLICATION AMONG THE:**

- list of exhibitors - trade show map

**1 PAGE : € 1,500 excl. VAT** 

Choice within the limit of availability

#### YOUR ADVERTISEMENT ON ONE OF THE PAGES OF THE MOBILE **APPLICATION AMONG THE:**

- conference and round table program - practical information - live and videos replay - the concierge

**1 PAGE : € 1,100 excl. VAT** 