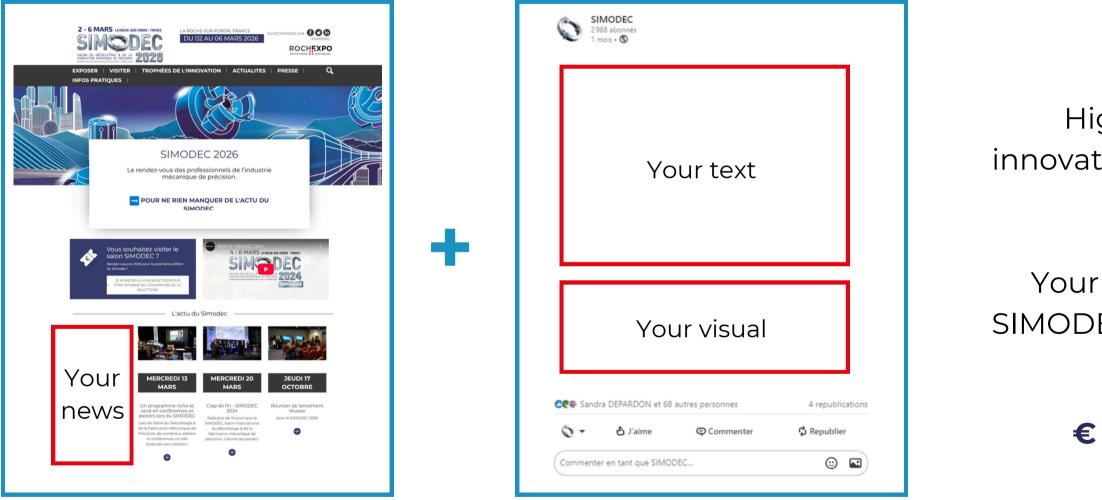

### **SIMODEC WEBSITE**

Highlight your news, new products or innovations on the home page of the SIMODEC website.

Broadcast window : November 3 to February 27 Broadcast duration : 7 days per exhibitor

#### **NEWS ON THE HOMEPAGE**

Provide text / web links + HD image: 255 x 148 pixels € 200 excl. VAT

### NEWSLETTER

Your news in one of the newsletters sent to SIMODEC's qualified database. (Logo + text of 50 words maximum in French + hyperlink to your website) € 500 excl. VAT

2.

Your advertisement + hyperlink to your website € 450 excl. VAT

#### LINKEDIN PUBLI REPORT

Your brand highlighted with a post on our SIMODEC LinkedIn account (2,900 subscribers).

Broadcast window : November 3 to February 23

5 advertisers max - Choice of date subject to availability

€ 270 excl. VAT

(Provide your text : 1,000 characters maximum + your visual in 1,200 x 1,200 px format)

Professional production of a promotional video of your booth and brand at the show.

It will be broadcast during the show on SIMODEC's LinkedIn account (2,900 subscribers). File delivery after the event.