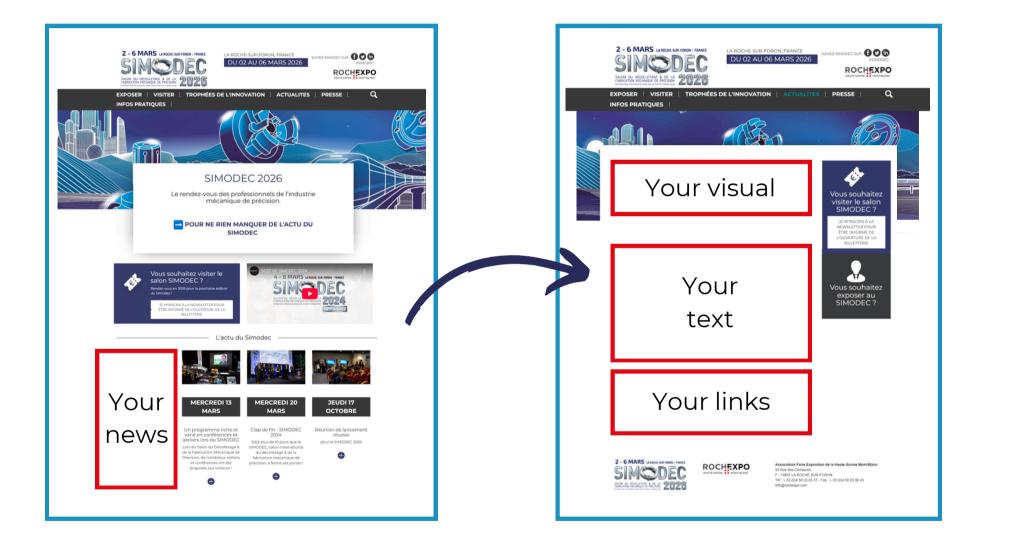

### **SIMODEC WEBSITE**

Highlight your news, new products or innovations on the home page of the SIMODEC website.

Broadcast window : November 3 to February 27 Broadcast duration : 7 days per exhibitor

#### **NEWS ON THE HOMEPAGE**

Provide text / web links + HD image: 255 x 148 pixels € 200 excl. VAT