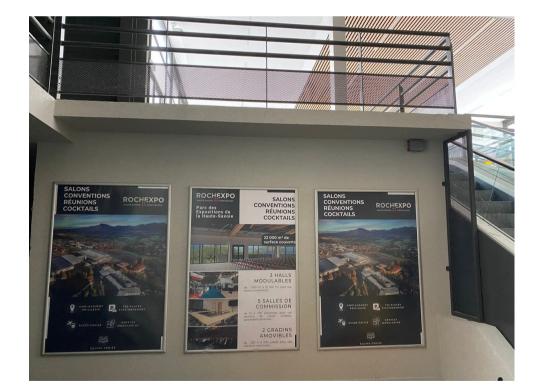

### WALL DISPLAY

### ALONG THE STAIRCASE LINKING HALLS A AND B

Format : 895 x 1,280 mm € 600 excl. VAT / poster

#### ALONG THE STAIRCASE LINKING HALLS A AND B

Format : 1 200 x 1 760 mm € 500 excl. VAT / poster

(Please supply a pdf HD file in + overhang format) - Printing & installation included

#### **SANITARY ACCESS B1**

#### Format : 841 x 1189 mm € 400 excl. VAT / poster