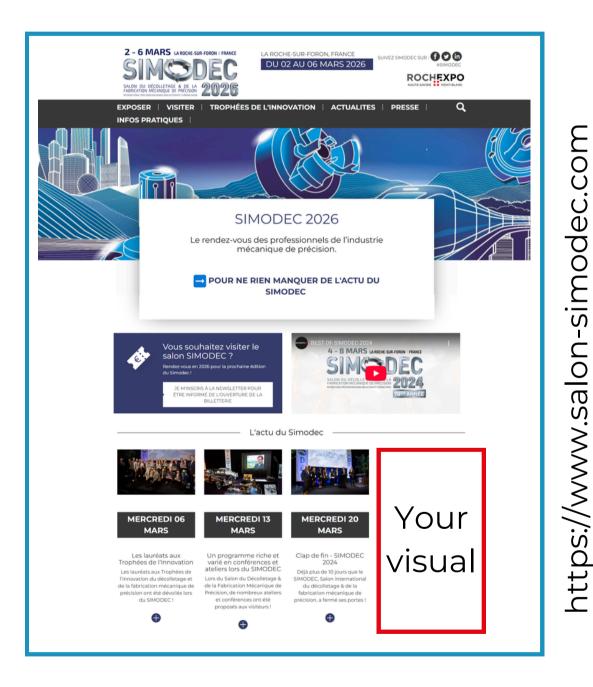

### **SIMODEC WEBSITE**

Highlight your news, new products or innovations on the home page of the SIMODEC website.

Broadcast window : November 3 to February 27 Broadcast duration : 7 days per exhibitor

#### **NEWS ON THE HOMEPAGE**

Provide text / web links + HD image: 255 x 148 pixels € 200 excl. VAT