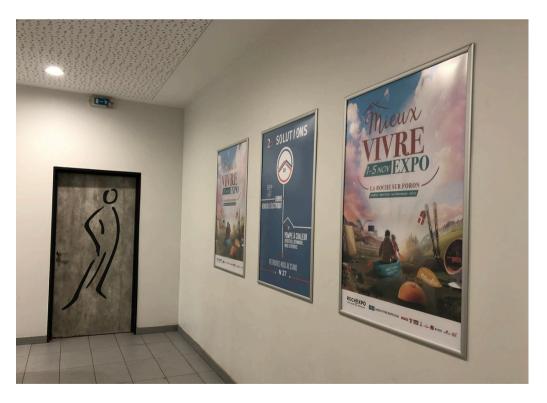

### WALL DISPLAY

### ALONG THE STAIRCASE LINKING HALLS A AND B

Format : 895 x 1,280 mm € 600 excl. VAT / poster

#### ALONG THE STAIRCASE LINKING HALLS A AND B

Format : 1 200 x 1 760 mm € 500 excl. VAT / poster

(Please supply a pdf HD file in + overhang format) - Printing & installation included

#### **SANITARY ACCESS B1**

#### Format : 841 x 1189 mm € 400 excl. VAT / poster