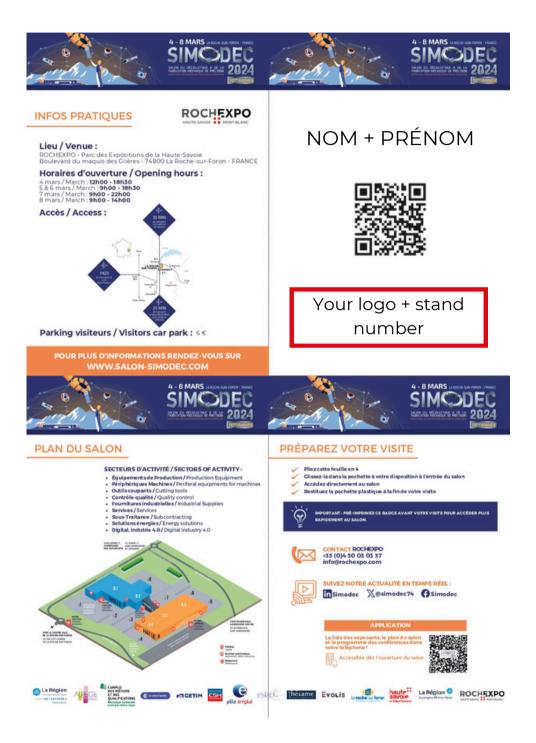

### **TRADE SHOW MAP**

#### PLAN SIMODEC 2024

### **ORIENTATION MAP**

Your logo on all orientation maps (5 large formats displayed for visitors on show walls)

### +

### SIMODEC MAGAZINE

Your logo on the map printed in the 12,000-copy SIMODEC magazine, distributed free of charge to visitors.

#### € 550 excl. VAT

(Provide your logo in pdf HD or .jpg or .png format)

#### **FLOOR MARKINGS STICKERS Ø1M**

Your logo + stand number 800 excl. VAT for two stickers

Positioning to be defined when ordering (limited quantities)

Your logo + stand number

Your logo on the neckbands of visitor badges (min. quantity : 3,000)