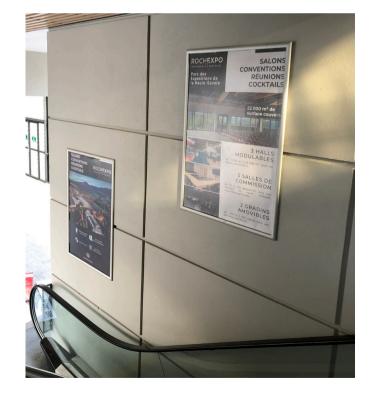

### WALL DISPLAY

### ALONG THE STAIRCASE LINKING HALLS A AND B

Format : 895 x 1,280 mm € 600 excl. VAT / poster

#### ALONG THE STAIRCASE LINKING HALLS A AND B

Format : 1 200 x 1 760 mm € 500 excl. VAT / poster

(Please supply a pdf HD file in + overhang format) - Printing & installation included

#### **SANITARY ACCESS B1**

#### Format : 841 x 1189 mm € 400 excl. VAT / poster